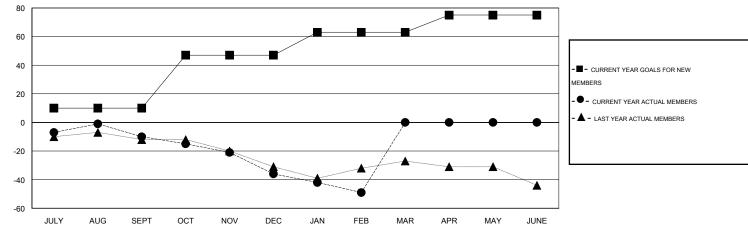

## GOALS AND ACTUAL NEW CLUBS CUMULATIVE

| DROPPED CLUBS: 2  DROPPED MEMBERS |         | 20 CLUBS OF 50 ADDED 1 OR MORE NEW MEMBERS | GENDER DISTRIBUTION           MALE         988 (79.36%)           FEMALE         257 (20.64%) |     |
|-----------------------------------|---------|--------------------------------------------|-----------------------------------------------------------------------------------------------|-----|
| DECEASED                          | 9<br>13 | CLICK HERE FOR HEALTH ASSESSMENT DATA      | FAMILY UNIT MEMBERS                                                                           | 184 |
| OTHER                             | 63      |                                            | HEAD OF HOUSEHOLD                                                                             | 92  |
| TOTAL                             | 85      |                                            | NON-HEAD OF HOUSEHOLD                                                                         | 92  |