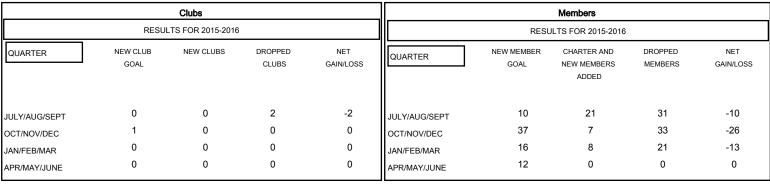

## GOALS AND ACTUAL NEW CLUBS CUMULATIVE

| DROPPED CLUBS: 2  DROPPED MEMBERS |         | 20 CLUBS OF 50 ADDED 1 OR MORE NEW MEMBERS | GENDER DISTRIBUTION           MALE         988 (79.36%)           FEMALE         257 (20.64%) |     |
|-----------------------------------|---------|--------------------------------------------|-----------------------------------------------------------------------------------------------|-----|
| DECEASED                          | 9<br>13 | CLICK HERE FOR HEALTH ASSESSMENT DATA      | FAMILY UNIT MEMBERS                                                                           | 184 |
| OTHER                             | 63      |                                            | HEAD OF HOUSEHOLD                                                                             | 92  |
| TOTAL                             | 85      |                                            | NON-HEAD OF HOUSEHOLD                                                                         | 92  |